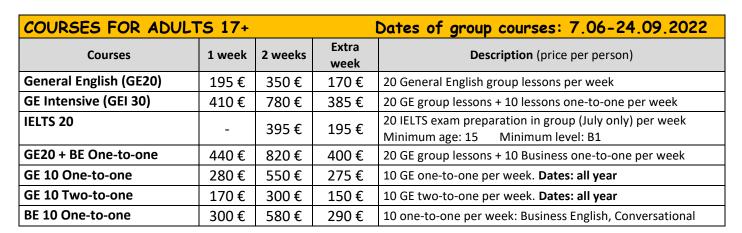

> <li>Bus service door-to-door (optional): 35 EUR/week</li> <li>Lunch in kindergarten 25 € per week.</li> </ul>                                                                                                      |  |
| <b>Primary summer school</b><br><b>Age: 3-9</b><br>open 27.06 - 20.08.2022 | 270€   | 460€    | 190€          | <ul> <li>From 9:00 till 13:00 Monday - Friday, with possibility of extension till 18:00 for additional 90 € per week.</li> <li>Bus service door-to-door (optional): 35 EUR/week</li> <li>Lunch 30 € per week.</li> <li>Bricks4Kids (optional) 10 EUR / week</li> </ul> |  |

Course price includes:

- Welcome pack •
- Wi-Fi access
- Placement and final test •
- Teaching materials •
- Certificate of attendance •

1 lesson = 50 minutes No enrolment fee 2 weeks = 14 nights



| OTHER OPTIONS                                      |          |                                                              |  |  |  |
|----------------------------------------------------|----------|--------------------------------------------------------------|--|--|--|
| Individual transfer from Larnaca or Paphos airport | 70 €/60€ | Arrival 70 € / departure 60 €                                |  |  |  |
| UM service (Unaccompanied Minor service)           | 20€      | Supplement to the transfer per way                           |  |  |  |
| Health Insurance                                   | 20€      | 1 <sup>st</sup> week, each additional week 10 €              |  |  |  |
| Windsurfing                                        | 300€     | 6 hours