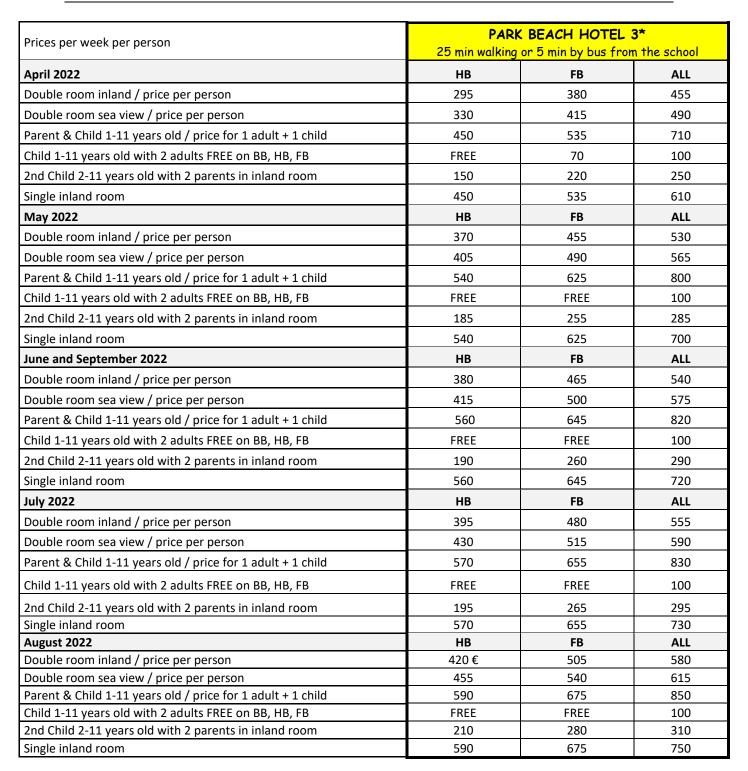

es per week per person                                  | AJAX HOTEL 4*<br>7 min by bus from the school |      |      |
|-------------------------------------------------------------|-----------------------------------------------|------|------|
| June-August 2022                                            | BB                                            | НВ   | FB   |
| Double room inland / price per person                       | 400                                           | 560  | 690  |
| Parent & Child 1-11 years old / price for 1 adult + 1 child | 795                                           | 1035 | 1235 |
| Child 2-11 years old with 2 adults                          | 170                                           | 250  | 320  |

www.sunnyschool.eu www.facebook.com/sunnyschool



| Prices per week per person                                    | HARMONY HOTEL 3*<br>20-25 min walking or 5 min by bus from the school |      |      |  |
|---------------------------------------------------------------|-----------------------------------------------------------------------|------|------|--|
| December 2021-March 2022                                      | BB                                                                    | НВ   | FB   |  |
| Double room side sea view / price per person                  | 250                                                                   | 330  | 410  |  |
| Double room sea view / price per person                       | 290                                                                   | 370  | 450  |  |
| Parent & Child 1-11 y