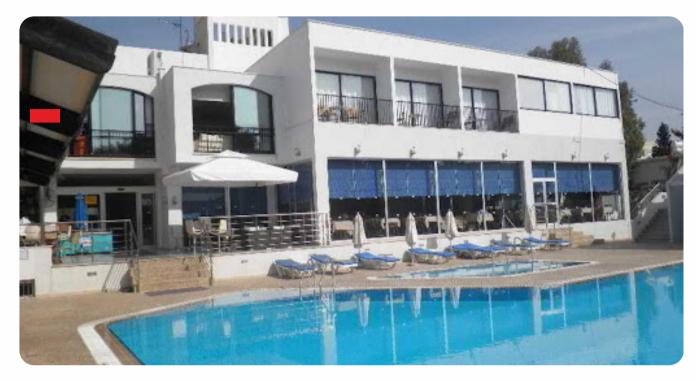

#### MAIN CAMPUS NAVARRIA HOTEL

## NAVARRIA BEACH HOTEL - LIMASSOL \*\*\*

### STANDARD HOTE

- Primary Location for summer camp
- Located in tourist area along the mediterranean sea
- 10 minutes drive to the school, and a few steps from the beaches
- Swimming Pool, gym & spacious ground with tennis court and large outdoor patio
- En-Suite Rooms in Twins and Triple with balcony & A/C
- Available all year round for individual and group bookings