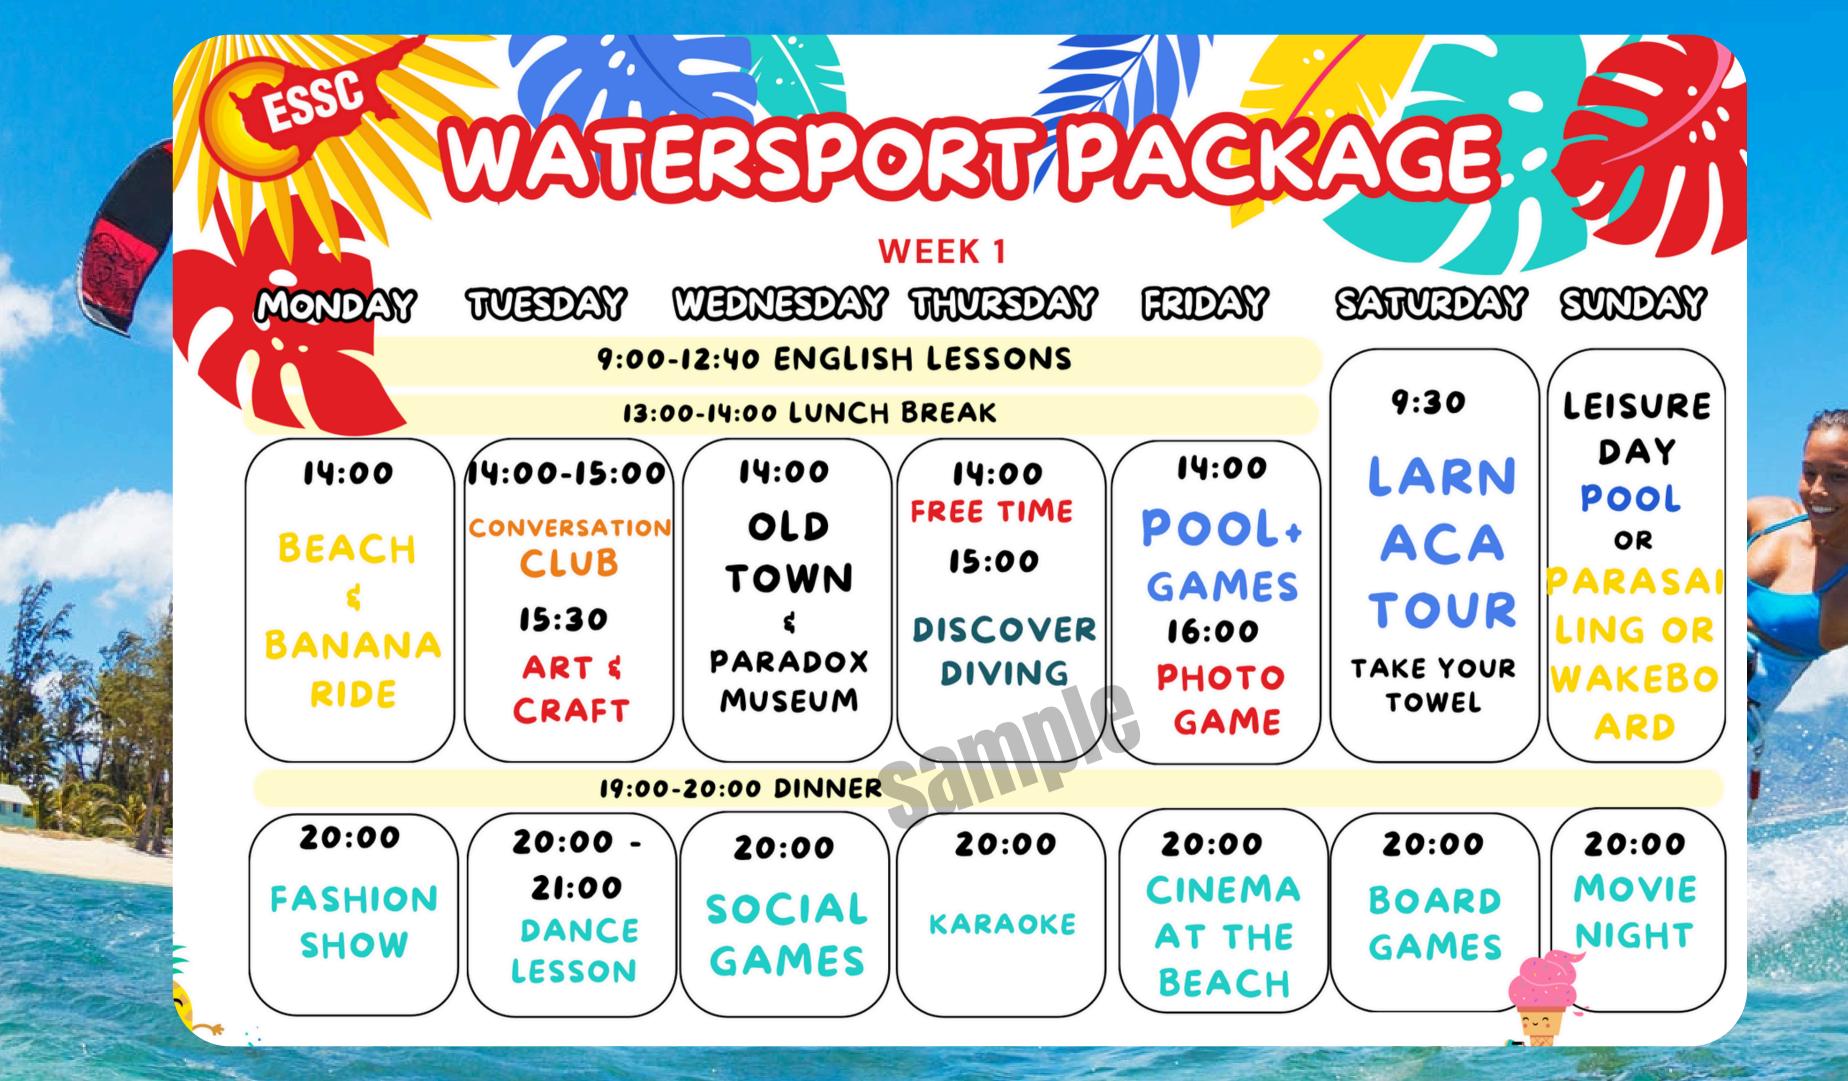

#### ENHANCED WATER SPORTS PACKAGE

All of the Standard benefits plus:

• **Week 1**:

- Stand Up Paddle
- Kayak
- **Discover Diving**

#### • GE 20 Lessons of English / week • Full Activity Schedule (see sample) School transfers

• **Week 2**: • Parasailing or Wake Board Cinema at the beach