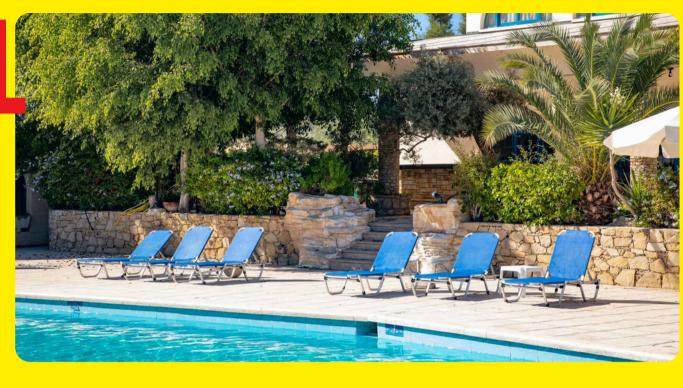

### STANDARD HOTE

- Primary Location for summer camp
- Located in tourist area along the mediterranean sea
- 10 minutes drive to the school, and a few steps from the beaches
- Swimming Pool, gym & spacious ground with tennis court and large outdoor patio
- En-Suite Rooms in Twins and Triple with balcony & A/C
- Available all year round for individual and group bookings

## NAVARRIA BEACH HOTEL - LIMASSOL \*\*\*