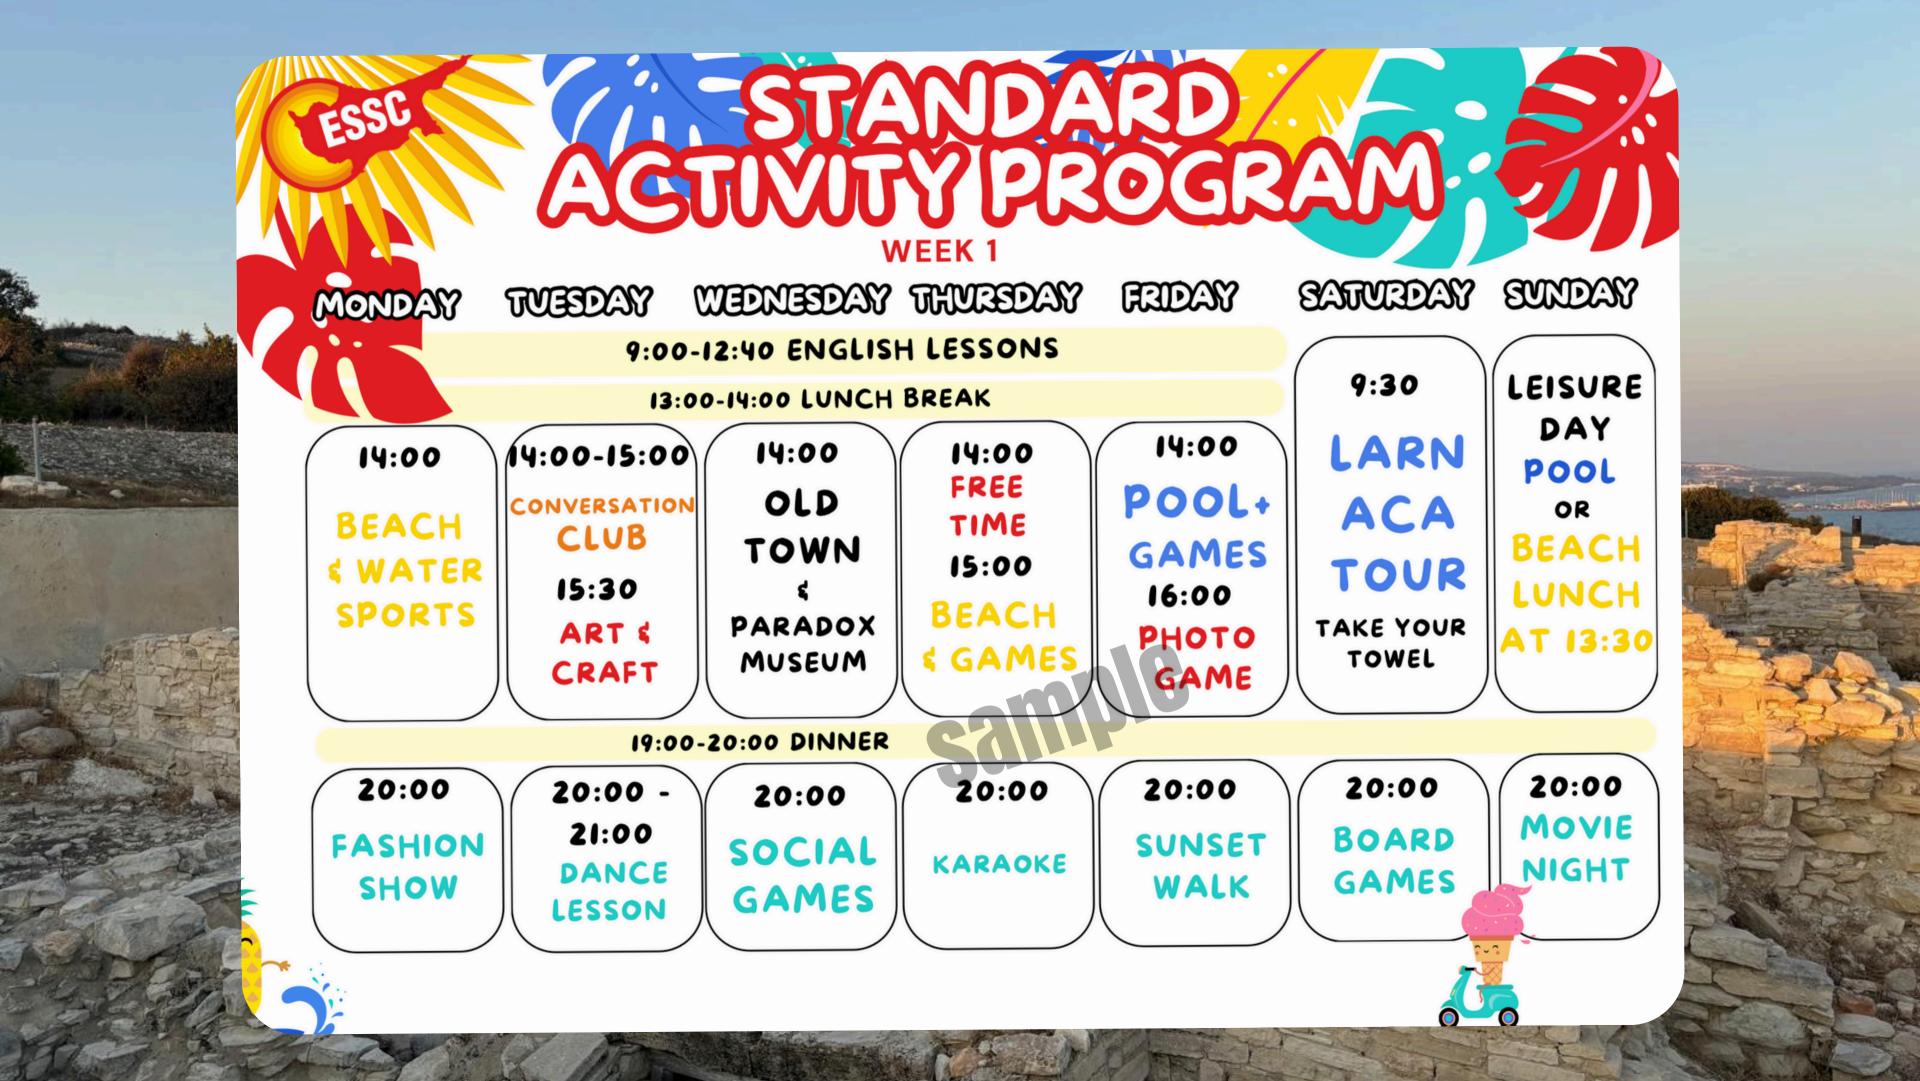

### WHAT'S INCLUDED IN THE WEEKLY **STANDARD ACTIVITY PACKAGE** 1 full day excursion/Wk: Water Park, Historical Site, or Guided tours of

- **Larnaca Or Paphos & Kourion**
- 1 Half Day excursion/Wk: Limassol Old Town & Paradox Museum OR **Curium Beach OR Governor's Beach OR Shopping Mall with bowling**
- Social Games & competitions
- Dance Lesson

FSSH

- One Banana Ride or SUP
- Beach & Pool Time with sports activities
- Art and Craft
- Social Games, Movie or Karaoke Nights and more
- One Evening Excursion on a 14 day camp stay