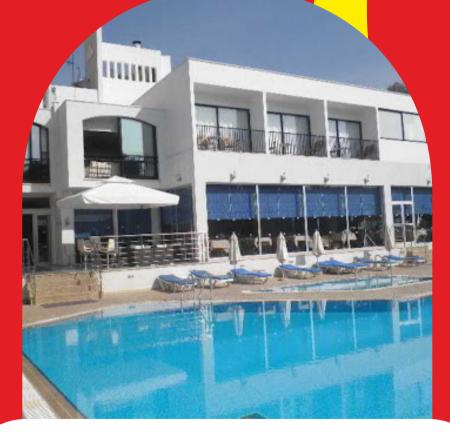

## NAVARRIA BEACH HOTEL - LIMASSOL \*\*\*

### STANDARD HOTE

- Primary Location for summer camp
- Located in tourist area along the mediterranean sea
- 10 minutes drive to the school, and a few steps from the beaches
- Swimming Pool, gym & spacious ground with tennis court and large outdoor patio
- En-Suite Rooms in Twins and Triple with balcony & A/C
- Available all year round for individual and group bookings