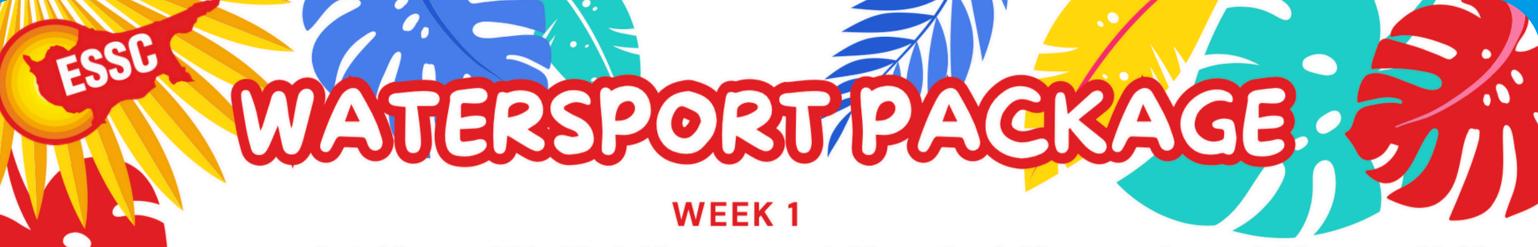

#### ENHANCED WATER SPORTS PACKAGE

All of the Standard benefits plus:

Week 1:

- Stand Up Paddle
- Kayak
- Discover Diving

- Week 2:
- Parasailing or Wake Board
- Cinema at the beach