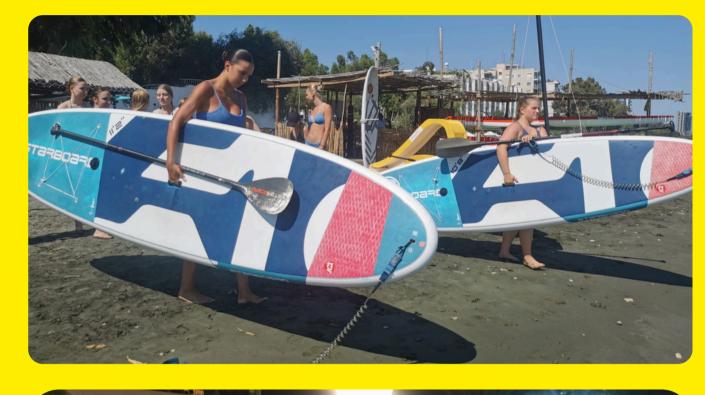

#### ENHANCED WATER SPORTS PACKAGE

All of the Standard benefits plus:

Week 1:

- Stand Up Paddle
- Kayak
- Discover Diving

- Week 2:
- Parasailing or Wake Board
- Cinema at the beach

## Add On Activities!

YOGA

RSE RIDING WINDSUR

BEACH & WATER **SPORTS** 

CONVERSATION CLUB

15:30

ART \$ CRAFT

OLD TOWN