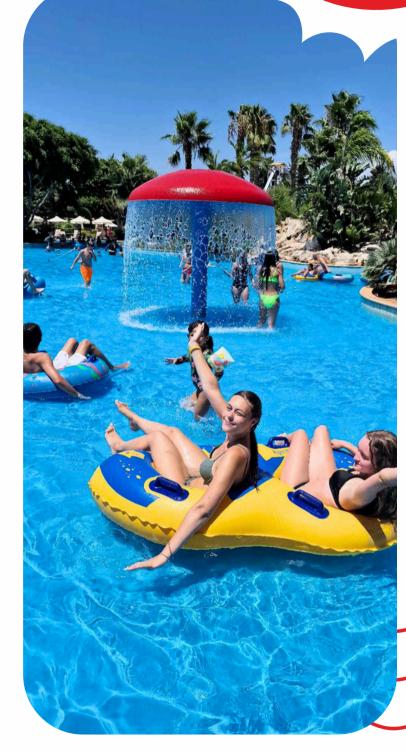

#### ENHANCED WATER SPORTS PACKAGE

All of the Standard benefits plus:

Week 1:

- Stand Up Paddle
- Kayak
- Discover Diving

- Week 2:
- Parasailing or Wake Board
- Cinema at the beach

## Add On Activities!

YOGA

RSE RIDING WINDSUR

BEACH & WATER **SPORTS** 

CONVERSATION CLUB

15:30

ART \$ CRAFT

OLD TOWN