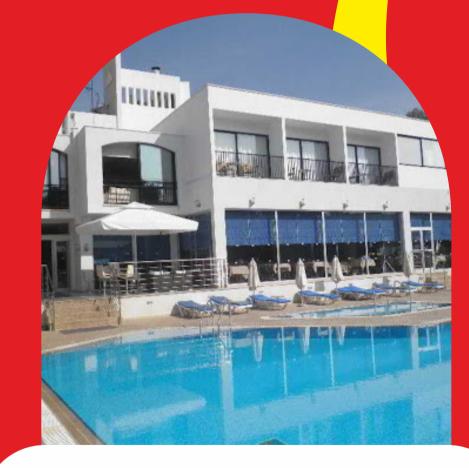

#### NAVARRIA BEACH HOTEL - LIMASSOL

#### DELUXE GAMP

- Located in tourist area on the main sea promenade, 10 minutes drive to the school or 25 by foot and a few steps from the sea and public beach park
- Swimming Pool & spacious ground with garden
- En-Suite Rooms in Family, Twins and Triple with balcony & A/C
- Garden and Sea view options
- Available for summer camp closed group only and invidividual bookings