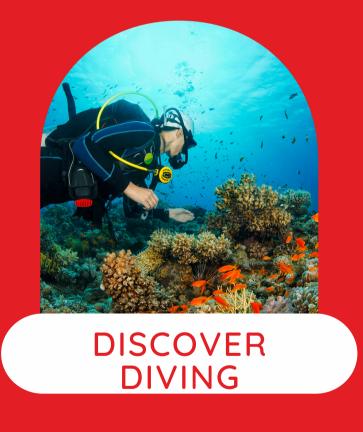

#### ENHANCED WATER SPORTS PACKAGE

All of the Standard benefits plus:

Week 1:

- Stand Up Paddle
- Kayak
- Discover Diving

- Week 2:
- Parasailing or Wake Board
- Cinema at the beach